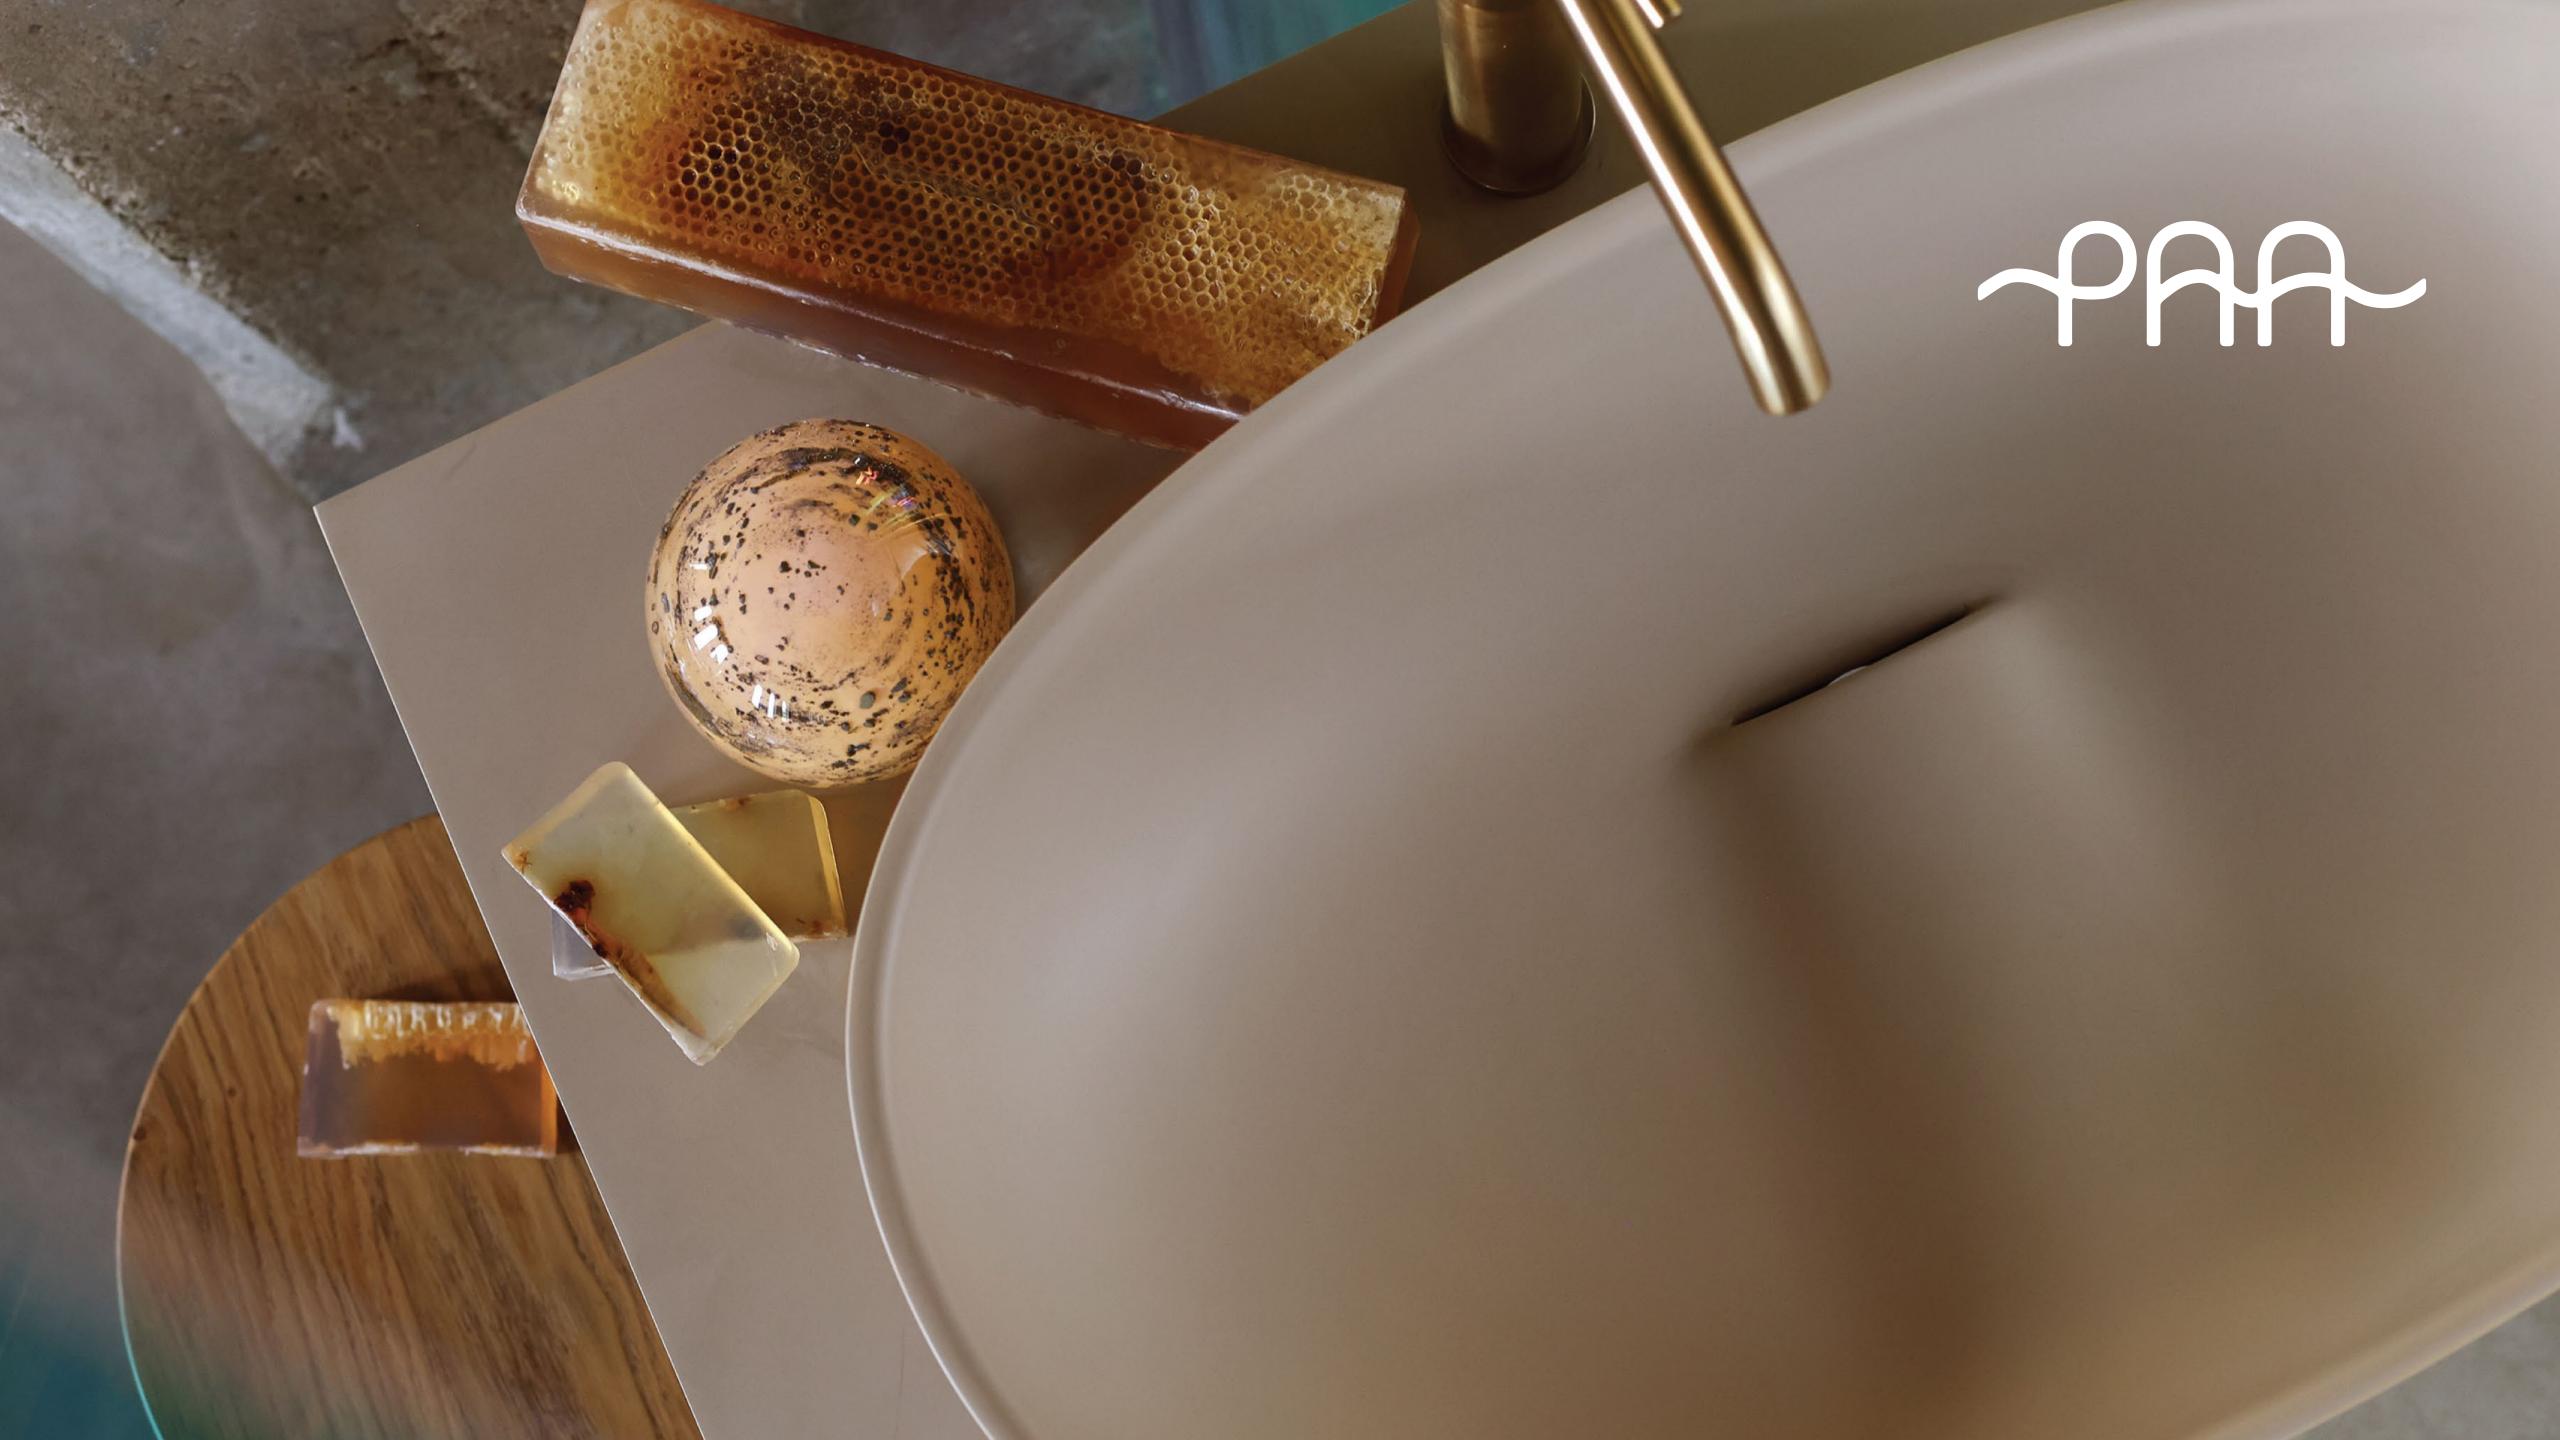

# PAA-quality & details

## PAA materials & colours

#### Silkstone

The mass is colored for the white and colored Silkstone material

## Cast Stone - shiny surface coating