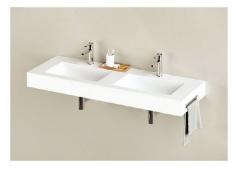

# Vario collection

Laconic shape, clear lines. M, L and XL base models. 25 versions tailored to a specific bathroom. Made from Cast Stone - a reliable, solid and stable material with a classically shiny surface.

VARIO L 1660 X 750 ABCD

VARIO M 1580 X 750 B

HUMAN ELEGANT SMART ALTERNATIVE