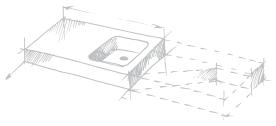

# Made to Measure concept

Washbasins, bathtubs and shower trays custom tailored to individual bathroom designs. Individually made to match exact specifications.

Made to Measure washbasins:

- customized dimensions;
- irregular angles;
- cut-outs;
- rounded and slanted corners;
- various basin models;
- elegant surface colors;
- fixing of water mixers and accessories;
- cut-out towel holders and waste bins.

Made to Measure bathtubs:

- customized surface;
- irregular angles;rounded and slanted corners;
- cut-out towel holder;
- fixing of water mixers;
- white or tinted surface;
- 360° tub positioning in the surface.

Made to Measure shower trays:

- customized dimensions;
- irregular angles;
- cut-outs;
- elegant colors.

## Bathroom planning steps

Measure bathroom area and draw a washbasin, bathtub or shower Measure bathroom area and

Por wasing the bowl For washbasin - choose

Add elements and choose the color

Μ