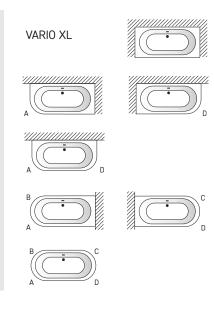

# Vario collection

Laconic shape, clear lines. M, L and XL base models. 25 versions tailored to a specific bathroom. Made from Cast Stone - a reliable, solid and stable material with a classically shiny surface.