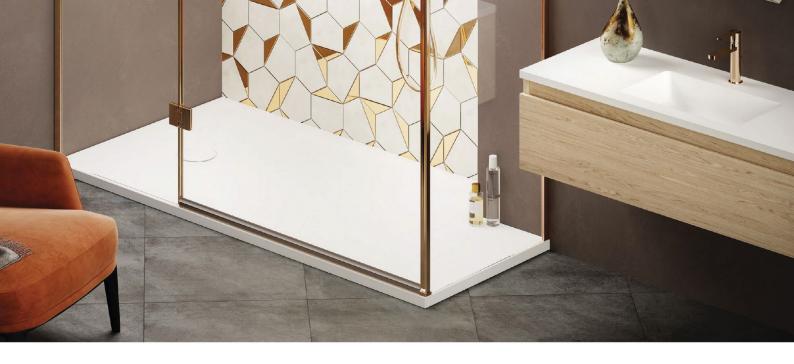

## Quadro collection

Bathtubs with light perimeter line. Sculpted from white or tinted Silkstone - the modern-day marble: sophisticated and durable stone with a silky, warm surface. Available also in Cast Stone and Graphite. With matching washasins.

#### Quadro

Freestanding bathtub with light perimeter line.

#### Quadro Wall

Back to wall bathtub that fully adheres to the wall and floor. Light perimeter line and shelf on the top. Place for watermixers.

### Quadro Corner A/D

Corner bathtub that fully adheres to walls and floor. Light perimeter line and shelf on the top. A place for water mixers.

HUMAN ELEGANT SMART ALTERNATIVE