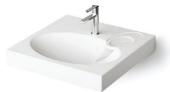

## Claro collection

Washbasins above the washing machine with a maximum depth of 370/470/600 mm. Made from Cast Stone - a reliable, solid and stable material with a classically shiny surface. Soap dish in another color available.