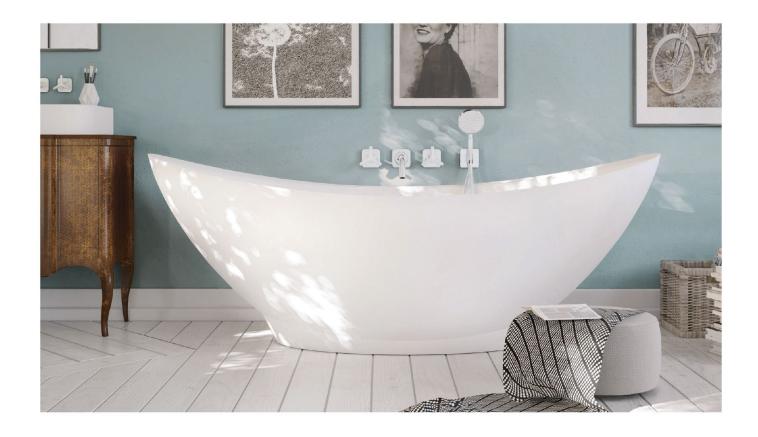

# Perla bathtub

Visually rounded, sculpturally delicate and compact free-standing bathtub. Available in Cast stone and Silkstone, also tinted Silkstone and Graphite. With matching washbasins.

HUMAN ELEGANT SMART ALTERNATIVE