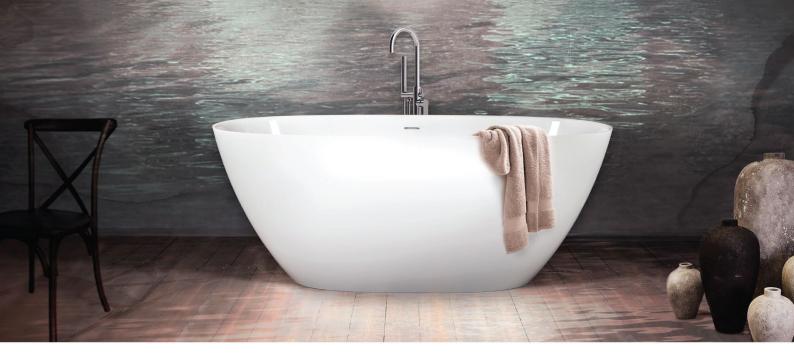

# Bella collection

Sculptural, unpretentious free-standing bathtub. Spacious but visually light, the BELLA stands out with its geometric perfection. Available in Cast stone and Silkstone, also tinted Silkstone and Graphite. With matching washbasins.