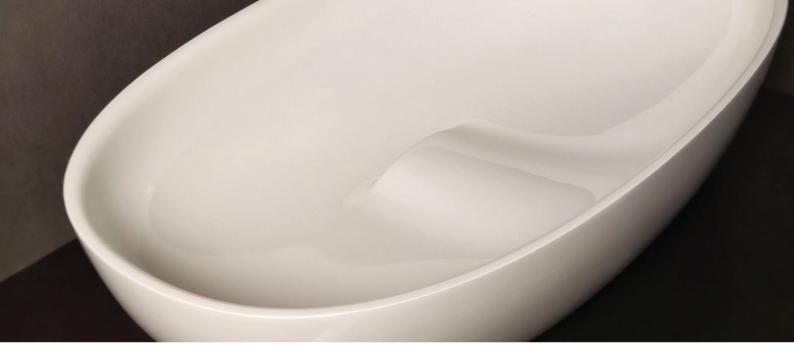

# Perla bathtub

Visually rounded, sculpturally delicate and compact free-standing bathtub. Available in Cast stone and Silkstone, also tinted Silkstone and Graphite. With matching washbasins.

HUMAN ELEGANT SMART ALTERNATIVE