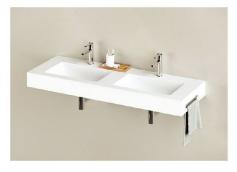

# Made to Measure concept

Washbasins, bathtubs and shower trays custom tailored to individual bathroom designs. Individually made to match exact specifications.

Made to Measure washbasins:

- customized dimensions;
- irregular angles;
- cut-outs;
- rounded and slanted corners;
- various basin models;
- elegant surface colors;
- fixing of water mixers and accessories;
- cut-out towel holders and waste bins.