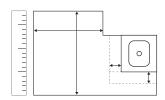

## Bathroom planning steps

Measure bathroom area and draw a washbasin, bathtub or shower Measure bathroom area and

Por wasing the bowl For washbasin - choose

Add elements and choose the color

Μ