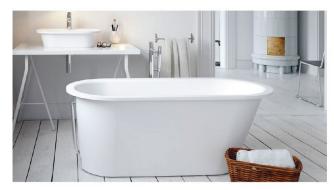

# Perla bathtub

Visually rounded, sculpturally delicate and compact free-standing bathtub. Available in Cast stone and Silkstone, also tinted Silkstone and Graphite. With matching washbasins.

HUMAN ELEGANT SMART ALTERNATIVE