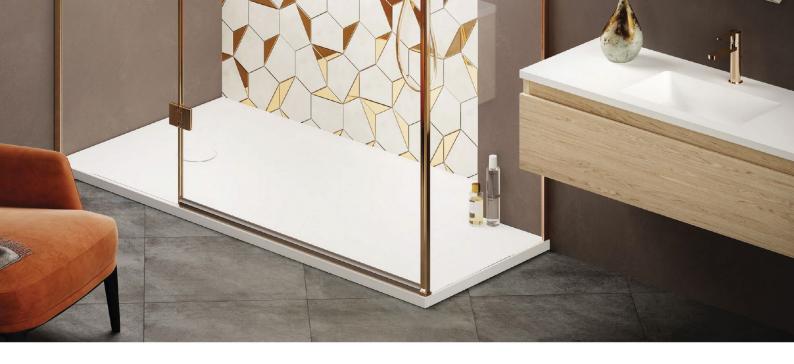

# Made to Measure concept

Washbasins, bathtubs and shower trays custom tailored to individual bathroom designs. Individually made to match exact specifications.

Made to Measure washbasins:

- customized dimensions;
- irregular angles;
- cut-outs;
- rounded and slanted corners;
- various basin models;
- elegant surface colors;
- fixing of water mixers and accessories;
- cut-out towel holders and waste bins.

Made to Measure shower trays:

- customized dimensions;
- irregular angles;
- cut-outs;
- elegant colors.