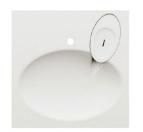

## Claro collection

Washbasins above the washing machine with a maximum depth of 370/470/600 mm. Made from Cast Stone - a reliable, solid and stable material with a classically shiny surface. Soap dish in another color available.

Claro Mini

Claro

Claro Grande

HUMAN ELEGANT SMART ALTERNATIVE