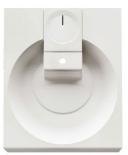

## Claro collection

Washbasins above the washing machine with a maximum depth of 370/470/600 mm. Made from Cast Stone - a reliable, solid and stable material with a classically shiny surface. Soap dish in another color available.

Claro Mini

Claro

Claro Grande

HUMAN ELEGANT SMART ALTERNATIVE