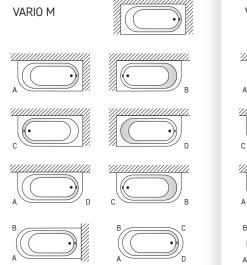

# Vario collection

Laconic shape, clear lines. M, L and XL base models. 25 versions tailored to a specific bathroom. Made from Cast Stone - a reliable, solid and stable material with a classically shiny surface.

VARIO L 1660 X 750 ABCD

VARIO M 1580 X 750 B

HUMAN ELEGANT SMART ALTERNATIVE