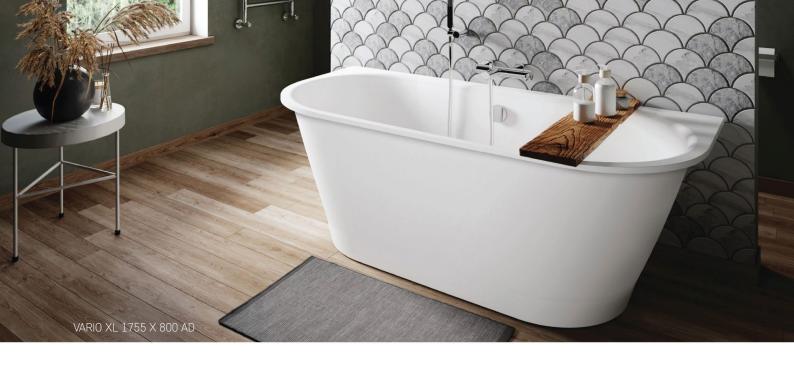

# Vario collection

Laconic shape, clear lines. M, L and XL base models. 25 versions tailored to a specific bathroom. Made from Cast Stone - a reliable, solid and stable material with a classically shiny surface.

VARIO L 1660 X 750 ABCD

VARIO M 1580 X 750 B

HUMAN ELEGANT SMART ALTERNATIVE