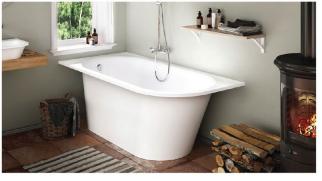

# Vario collection

Laconic shape, clear lines. M, L and XL base models. 25 versions tailored to a specific bathroom. Made from Cast Stone - a reliable, solid and stable material with a classically shiny surface.