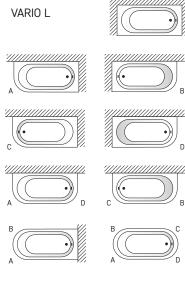

# Vario collection

Laconic shape, clear lines. M, L and XL base models. 25 versions tailored to a specific bathroom. Made from Cast Stone - a reliable, solid and stable material with a classically shiny surface.

VARIO L 1660 X 750 ABCD

VARIO M 1580 X 750 B

HUMAN ELEGANT SMART ALTERNATIVE