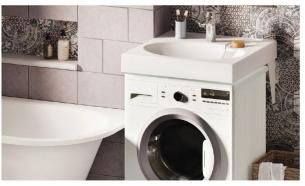

## Claro collection

Washbasins above the washing machine with a maximum depth of 370/470/600 mm. Made from Cast Stone - a reliable, solid and stable material with a classically shiny surface. Soap dish in another color available.

Claro Mini

Claro

Claro Grande

HUMAN ELEGANT SMART ALTERNATIVE