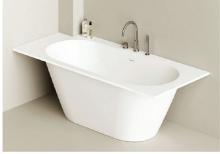

# Perla bathtub

Visually rounded, sculpturally delicate and compact free-standing bathtub. Available in Cast stone and Silkstone, also tinted Silkstone and Graphite. With matching washbasins.

HUMAN ELEGANT SMART ALTERNATIVE