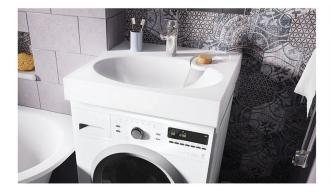

## Claro collection

Washbasins above the washing machine with a maximum depth of 370/470/600 mm. Made from Cast Stone - a reliable, solid and stable material with a classically shiny surface. Soap dish in another color available.

Claro Mini

Claro

Claro Grande

HUMAN ELEGANT SMART ALTERNATIVE