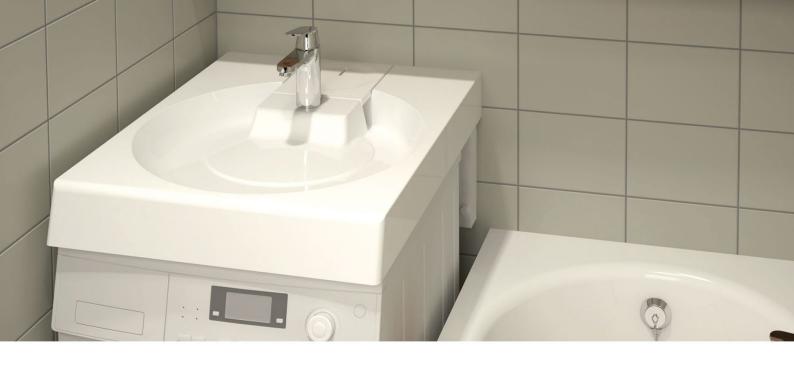

## Claro collection

Washbasins above the washing machine with a maximum depth of 370/470/600 mm. Made from Cast Stone - a reliable, solid and stable material with a classically shiny surface. Soap dish in another color available.