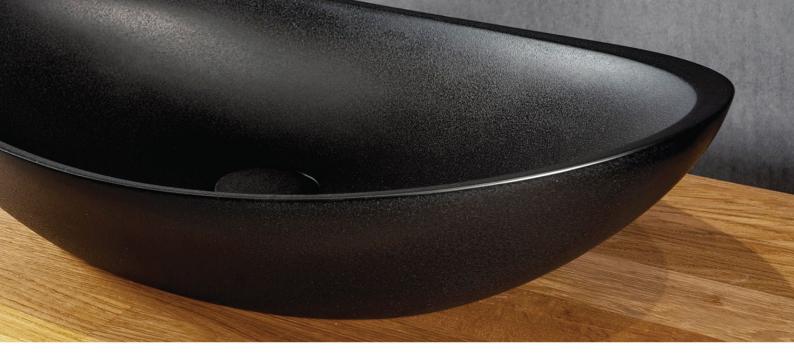

# Bella collection

Sculptural, unpretentious free-standing bathtub. Spacious but visually light, the BELLA stands out with its geometric perfection. Available in Cast stone and Silkstone, also tinted Silkstone and Graphite. With matching washbasins.