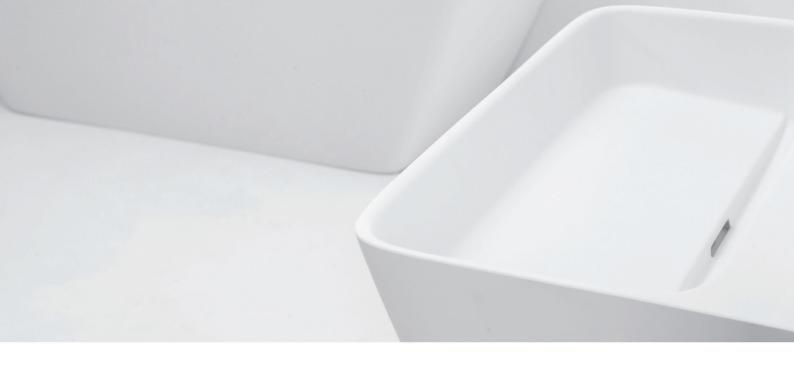

## Quadro collection

Bathtubs with light perimeter line. Sculpted from white or tinted Silkstone - the modern-day marble: sophisticated and durable stone with a silky, warm surface. Available also in Cast Stone and Graphite. With matching washasins.

#### Quadro

Freestanding bathtub with light perimeter line.