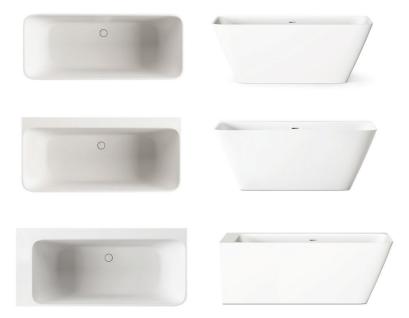

## Quadro collection

Bathtubs with light perimeter line. Sculpted from white or tinted Silkstone - the modern-day marble: sophisticated and durable stone with a silky, warm surface. Available also in Cast Stone and Graphite. With matching washasins.

#### Quadro

Freestanding bathtub with light perimeter line.

#### Quadro Wall

Back to wall bathtub that fully adheres to the wall and floor. Light perimeter line and shelf on the top. Place for watermixers.

### Quadro Corner A/D

Corner bathtub that fully adheres to walls and floor. Light perimeter line and shelf on the top. A place for water mixers.

HUMAN ELEGANT SMART ALTERNATIVE