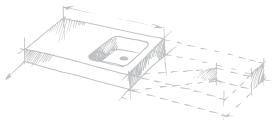

## Bathroom planning steps

Measure bathroom area and draw a washbasin, bathtub or shower Measure bathroom area and

Por wasing the bowl For washbasin - choose

Add elements and choose the color

Μ