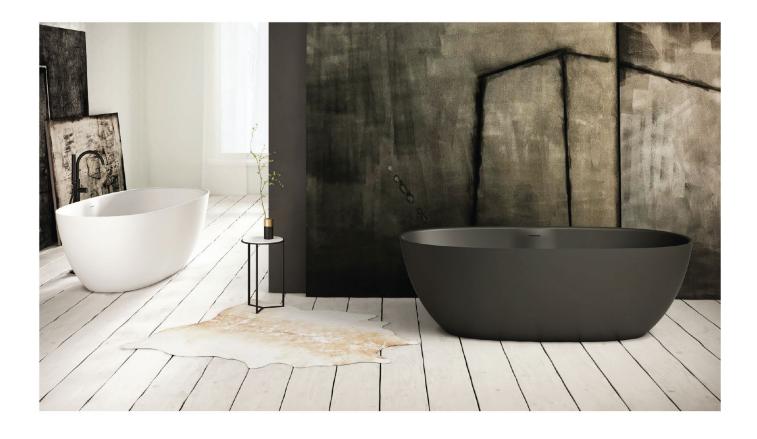

# Bella collection

Sculptural, unpretentious free-standing bathtub. Spacious but visually light, the BELLA stands out with its geometric perfection. Available in Cast stone and Silkstone, also tinted Silkstone and Graphite. With matching washbasins.