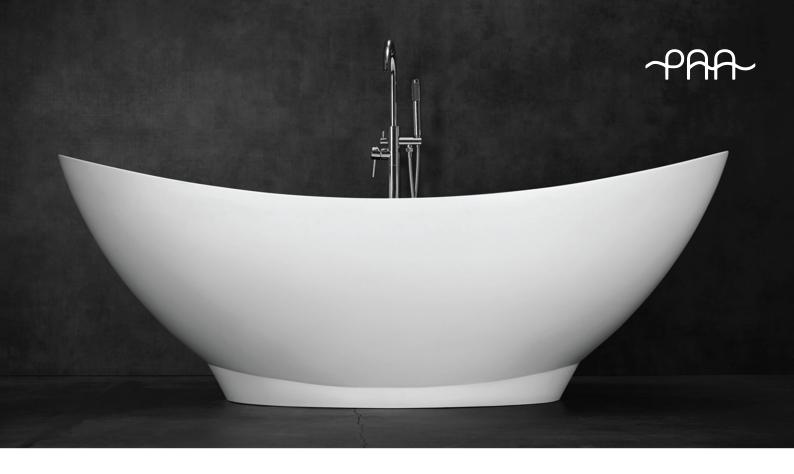

# Bella collection

Sculptural, unpretentious free-standing bathtub. Spacious but visually light, the BELLA stands out with its geometric perfection. Available in Cast stone and Silkstone, also tinted Silkstone and Graphite. With matching washbasins.