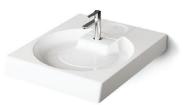

# Vario collection

Laconic shape, clear lines. M, L and XL base models. 25 versions tailored to a specific bathroom. Made from Cast Stone - a reliable, solid and stable material with a classically shiny surface.

VARIO L 1660 X 750 ABCD

VARIO M 1580 X 750 B

HUMAN ELEGANT SMART ALTERNATIVE