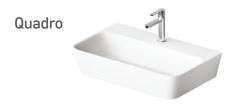

## Quadro collection

Bathtubs with light perimeter line. Sculpted from white or tinted Silkstone - the modern-day marble: sophisticated and durable stone with a silky, warm surface. Available also in Cast Stone and Graphite. With matching washasins.

#### Quadro

Freestanding bathtub with light perimeter line.