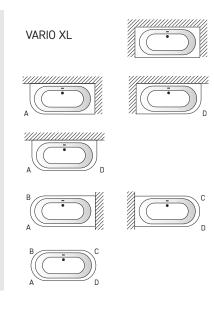

# Vario collection

Laconic shape, clear lines. M, L and XL base models. 25 versions tailored to a specific bathroom. Made from Cast Stone - a reliable, solid and stable material with a classically shiny surface.

VARIO L 1660 X 750 ABCD

VARIO M 1580 X 750 B

HUMAN ELEGANT SMART ALTERNATIVE