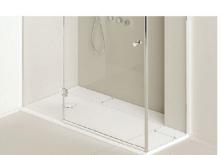

Made to Measure shower trays:

- customized dimensions;
- irregular angles;
- cut-outs;
- elegant colors.