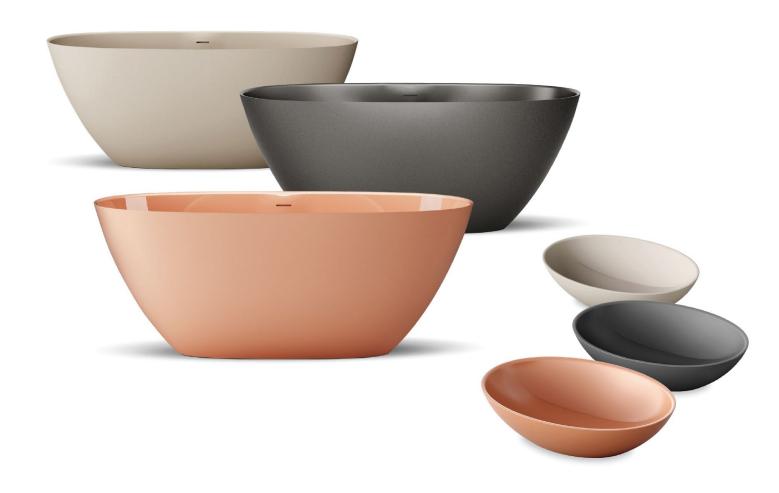

# Bella collection

Sculptural, unpretentious free-standing bathtub. Spacious but visually light, the BELLA stands out with its geometric perfection. Available in Cast stone and Silkstone, also tinted Silkstone and Graphite. With matching washbasins.