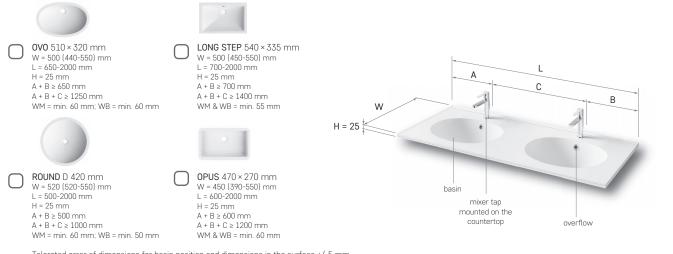

## Order form for MADE TO MEASURE Cast Stone washbasins

1. Choose your basin (mark your choice 🔀 ):

Take into account the requirements of each basin regards the length (L), width (W) of countertop!

Tolerated error of dimensions for basin position and dimensions in the surface +/-5 mm.