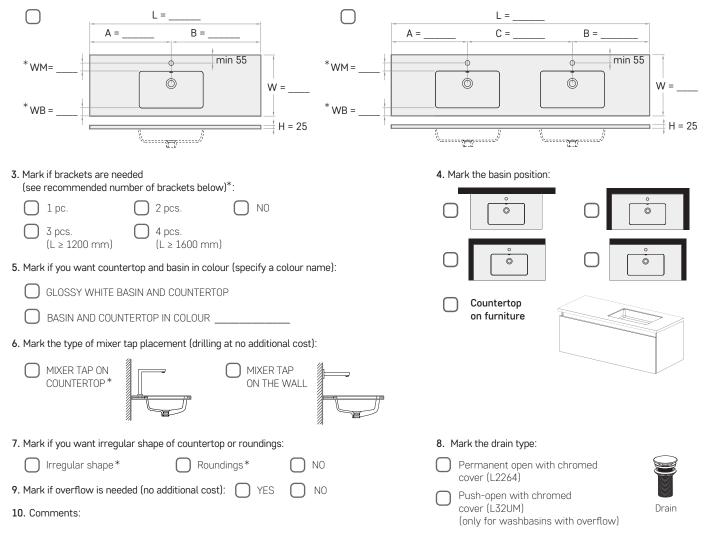

## IMPORTANT!

\* It is required that all the items of the form are filled in and a drawing is included with the order, specifying the position of the basins, the cut-outs for installing the mixer taps, any rounded corners, as well as any non-standard solutions: unusually narrow surfaces without cut-outs for installing the mixer taps (wall-mounted mixer taps) etc. If the WM&WB value is not specified in point 2, then the dimensions specified in the standard drawings are used for the location of the sink and faucet (see point 1). The metal mounting brackets are not required if the washbasin is placed on furniture.